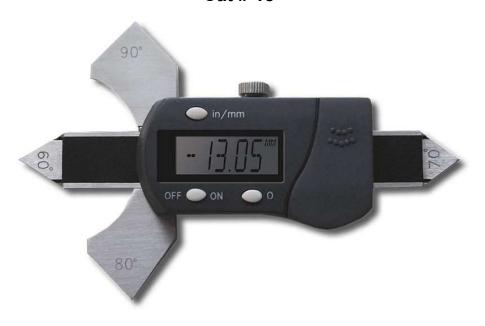

## Features:

Measures Butt Weld Reinforcement Measures Throat LCD Display IN / MM Switch Slider Clamp Screw Output Connector Hold Switch ON / OFF Switch

| Model No. | Range (usage 1) | Range (usage 2) | Resolution     |
|-----------|-----------------|-----------------|----------------|
| 1110-301  | 10mm/0.4"       | 20mm/0.8"       | 0.01mm/0.0005" |