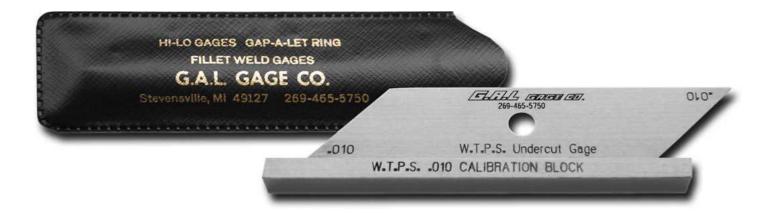

## W.T.P.S. Gauge w/Calibration Block

Measure Undercut 0.010 Deep

Cat # 7

Undercut shall be no more than 0.010 in. (0.25 mm) deep when the weld is transverse to the primary stress in the part that is undercut.

From G.A.L. Gage Company, the W.T.P.S. Gauge is precision made from stainless steel all markings and dimensions are laser engraved for ease and clarity when reading.

Gauge set comes with a precision ground calibration block as shown above; each block has been surface ground to 0.0005 tolerance for exceptional accuracy.