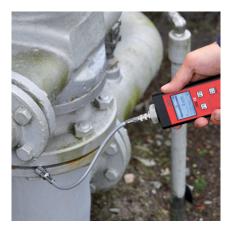

## PICTURES OF APPLICATION

- EX
- Workplace monitoring (measurement of LEL; 0-50% LEL)
- Tracing gas in pipeline networks (measurement of gas concentration from ppm to 100 Vol.% with auto ranging)
- Leak detection in houses (measurement of gas concentration on gas installations and alarm on LEL; ppm to 50% LEL)
- Pipe filling, gaspurity (measurement range from 0 to 100 Vol.%)