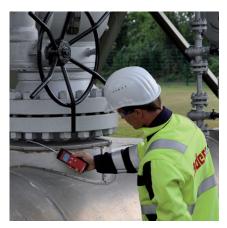

## PICTURES OF APPLICATION

- EX
- Workplace monitoring (measurement of LEL; 0-50% LEL)
- Tracing gas in pipeline networks (measurement of gas concentration from ppm to 100 Vol.% with auto ranging)
- Leak detection in houses (measurement of gas concentration on gas installations and alarm on LEL; ppm to 50% LEL)
- Pipe filling, gaspurity (measurement range from 0 to 100 Vol.%)