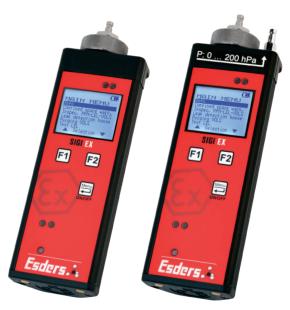

## SIGI EX – SImple Gas Indicator

Explosion-proof gas measurement instrument for flammable gases with up to 3 measurement ranges and internal pump, optional pressure sensor for measurements up to 200 mbar

- Extremely rugged gas measurement device in ergonomic aluminum housing
- Internal pump and filter technology
- High contrast LCD graphic display with backlight for optimal display of all measured values
- Automatic start in last used operating mode
- Display of useful extra information, peak value and leak rate
- Simple replacement of primary and secondary cells through innovative battery management
- Systematic evaluation of the measured data using Esders PC-1 Software
- Simple and easy operation with intuitive menu navigation
- Practical accessories for all applications

## SIGI EX

The SIGI EX is a multi range measurement device for flammable gases with an internal pump. Like many other Esders instruments the well known operating concept with a menu technology driven by two function keys is also used for the **SIGI EX**. The following operating modes are used in the menu:

## TECHNICAL DATA

| Display               | Illuminated LCD Graphics display with 128 x 64 Pixel + special sign                                                                                                                                                                        |
|-----------------------|--------------------------------------------------------------------------------------------------------------------------------------------------------------------------------------------------------------------------------------------|
| Power supply          | rechargeable EX NiMH-battery 4.8 Volt                                                                                                                                                                                                      |
| Operating time        | workplace monitoring > 10 hours (without illumination)                                                                                                                                                                                     |
| Measurement range     | 0-10,000 ppm methane, resolution 1, 10, 50, 100 ppm<br>0 to 50 % LEL methane, resolution 0.5% LEL<br>0 to 100 Vol.% methane, resolution 0.1 Vol.%<br>optional: Pressure 0 to 200 hPa, resolution 0.1 mbar<br>optional: Propane calibration |
| Alarm                 | Acoustic and optical alarm signal                                                                                                                                                                                                          |
| Operating temperature | -20 °C to +50 °C                                                                                                                                                                                                                           |
| Dimensions            | 190 x 58 x 34 mm                                                                                                                                                                                                                           |
| Weight                | approx. 475 g battery included                                                                                                                                                                                                             |
| Protection            | BVS 05 ATEX E 010 X Ex ib d IIB T3 Gb                                                                                                                                                                                                      |