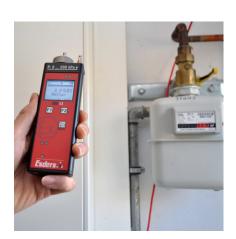

## PICTURES OF APPLICATION

- EX
- Workplace monitoring (measurement of LEL; 0-50% LEL)
- Tracing gas in pipeline networks (measurement of gas concentration from ppm to 100 Vol.% with auto ranging)
- Leak detection in houses (measurement of gas concentration on gas installations and alarm on LEL; ppm to 50% LEL)
- Pipe filling, gaspurity (measurement range from 0 to 100 Vol.%)