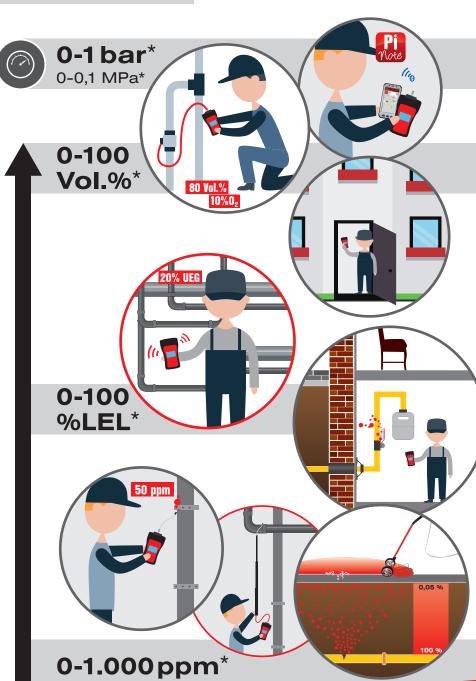

## **APPLICATION**

Not all features are available for all countries. Availability of features is subject to device configuration and national regulations. status 10/2018